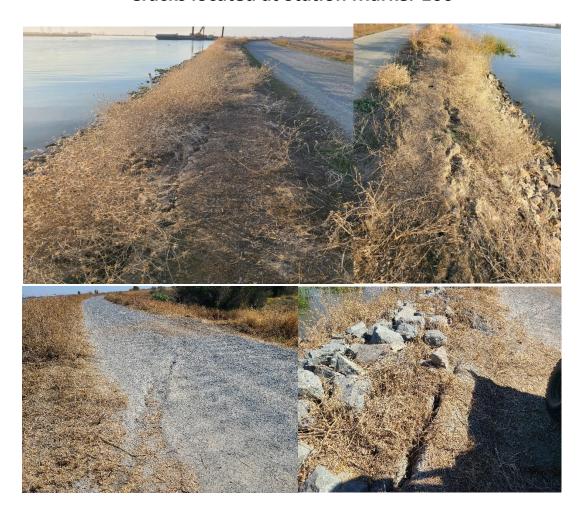

|         |         |       |         |             |       |            |
| Slip out Eros. | Inspect/Photograph/Report/                                                                        |                |          |       |          |         |         |         |       |         |             |       |            |

Slip out Eros.

repair slipouts/erosion

# Bradford Reclamation District 2059

(Bradford Island)

Photos from Projects & Inspections

Ronald Mijares ~ Levee Superintendent



# **Bradford Reclamation District 2059**

07/01/2022 - 06/30/2022

## **Muscle Wall Installation Stations 165-170**





# Photos from Routine Levee Inspections (False River Salinity Barrier/Cattle)



**Beaver Den at Ferry Landing (Rodent Control)** 



# **Cracks located at Station Marker 160**



# **2022 Flood Fight Training Attendance (Emergency Planning)**





**Ross Island Sand & Gravel (Permits - Dredging Project)** 





# Fence Repair Project (Traffic Control) Mitigation Site



# **Erosion Repair Project at Station Marker 250**



# (Erosion & Levee Slope Rehabilitation Continued)



**Seepage & Crack Monitoring Station Marker 160** 





**Vegetation Control Station Marker 263** 



# **Vegetation Control Continued**



**Vegetation Control Continued** 





# **Seepage Monitoring & Slope Repair (Webster Property)**



# Levee Road Repair (DWR Indicator Box) Station 320



## Winter Storm Patrols – Around Entire Island















# **Bradford Reclamation District 2059**

(Bradford Island)

**Invoice Copies** 



Prepared by:

District Manager/Secretary

Angelia K. T