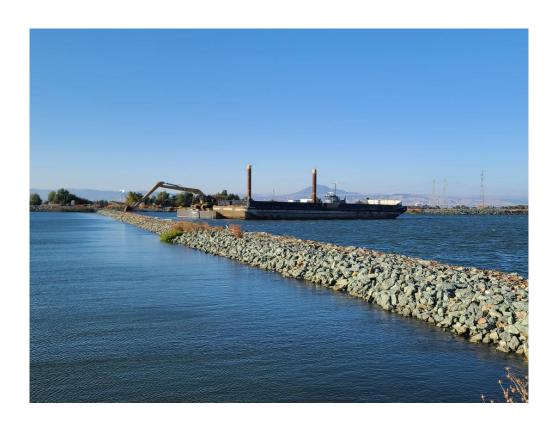

tire Island  |          |       |          |         | 8.00    |         |       |         |             |       |            |
| Patrol Roads   |                                                                                                   |                |          |       |          |         |         |         |       |         |             |       |            |
| Slip out Eros. | Inspect/Photograph/Report/                                                                        |                |          |       |          |         |         |         |       |         |             |       |            |

Slip out Eros.

repair slipouts/erosion

# Bradford Reclamation District 2059

(Bradford Island)

Photos from Projects & Inspections

Ronald Mijares ~ Levee Superintendent



# **Bradford Reclamation District 2059**

07/01/2022 - 06/30/2022

## **Muscle Wall Installation Stations 165-170**





# Photos from Routine Levee Inspections (False River Salinity Barrier/Cattle)



**Beaver Den at Ferry Landing (Rodent Control)** 



# **Cracks located at Station Marker 160**



# **2022 Flood Fight Training Attendance (Emergency Planning)**





**Ross Island Sand & Gravel (Permits - Dredging Project)** 





# Fence Repair Project (Traffic Control) Mitigation Site



# **Erosion Repair Project at Station Marker 250**



# (Erosion & Levee Slope Rehabilitation Continued)



**Seepage & Crack Monitoring Station Marker 160** 





**Vegetation Control Station Marker 263** 



# **Vegetation Control Continued**



**Vegetation Control Continued** 





# **Seepage Moni