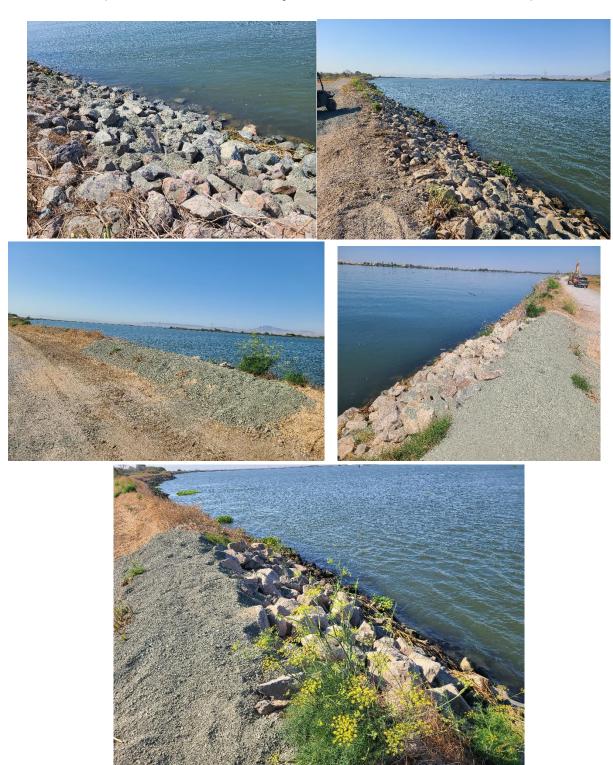

|       |            |

Slip out Eros.

repair slipouts/erosion

# Bradford Reclamation District 2059

(Bradford Island)

Photos from Projects & Inspections

Ronald Mijares ~ Levee Superintendent



# **Bradford Reclamation District 2059**

07/01/2022 - 06/30/2022

## **Muscle Wall Installation Stations 165-170**





# Photos from Routine Levee Inspections (False River Salinity Barrier/Cattle)



**Beaver Den at Ferry Landing (Rodent Control)** 



# **Cracks located at Station Marker 160**



# **2022 Flood Fight Training Attendance (Emergency Planning)**





**Ross Island Sand & Gravel (Permits - Dredging Project)** 





# Fence Repair Project (Traffic Control) Mitigation Site



# **Erosion Repair Project at Station Marker 250**



# (Erosion & Levee Slope Rehabilitation Continued)



**Seepage & Crack Monitoring Station Marker 160** 





**Vegetation Control Station Marker 263** 



# **Vegetation Control Continued**



**Vegetation Control Continued** 





# **Seepage Monitoring & Slope Repair (Webster Property)**



# Levee Road Repair (DWR Indicator Box) Station 320



## Winter Storm Patrols – Around Entire Island















# **Bradford Reclamation District 2059**

(Bradford Island)

**Invoice Copies** 



Prepared by:

District Manager/Secretary

Angelia K. Tant

**License #807330 A-Haz** PO Box 884542 San Francisco CA 94188

Mike Pedersen, CES

## **INVOICE**

| DATE      | INVOICE NO. |
|-----------|-------------|
| 8/22/2022 | 22138       |

| BILL TO                            |
|------------------------------------|
| Bradford Reclamation District 20