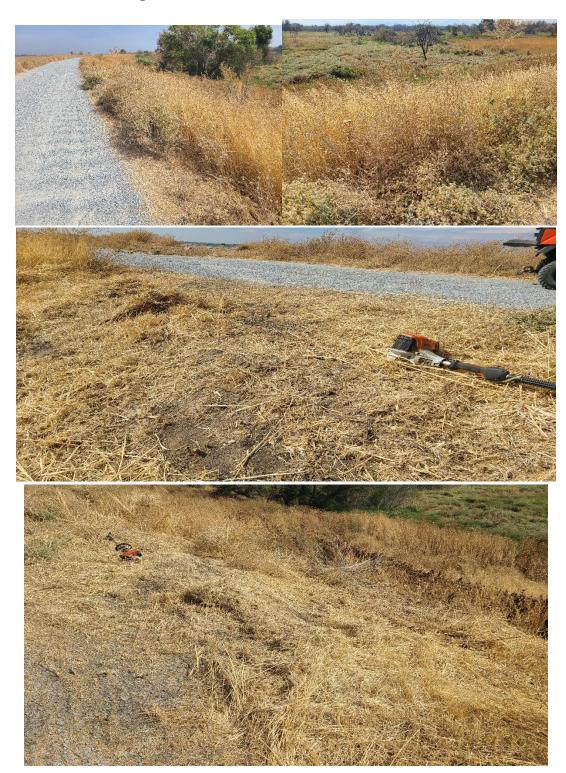

(Bradford Island)

Photos from Projects & Inspections

Ronald Mijares ~ Levee Superintendent



# **Bradford Reclamation District 2059**

07/01/2022 - 06/30/2022

## **Muscle Wall Installation Stations 165-170**





# Photos from Routine Levee Inspections (False River Salinity Barrier/Cattle)



**Beaver Den at Ferry Landing (Rodent Control)** 



# **Cracks located at Station Marker 160**



# **2022 Flood Fight Training Attendance (Emergency Planning)**





**Ross Island Sand & Gravel (Permits - Dredging Project)** 





# Fence Repair Project (Traffic Control) Mitigation Site



# **Erosion Repair Project at Station Marker 250**



# (Erosion & Levee Slope Rehabilitation Continued)



**Seepage & Crack Monitoring Station Marker 160** 





**Vegetation Control Station Marker 263** 



# **Vegetation Control Continued**



**Vegetation Control Continued** 





# **Seepage Monitoring & Slope Repair (Webster Property)**



# Levee Road Repair (DWR Indicator Box) Station 320



## Winter Storm Patrols – Around Entire Island















# **Bradford Reclamation District 2059**

(Bradford Island)

**Invoice Copies** 



Prepared by:

District Manager/Secretary

Angelia K. Tant

**License #807330 A-Haz** PO Box 884542 San Francisco CA 94188

Mike Pedersen, CES

## **INVOICE**

| DATE      | INVOICE NO. |
|-----------|-------------|
| 8/22/2022 | 22138       |

| BILL TO                            |
|------------------------------------|
| Bradford Reclamation District 2059 |
| P.O. Box 1059                      |
| Oakley, CA 94561                   |
|