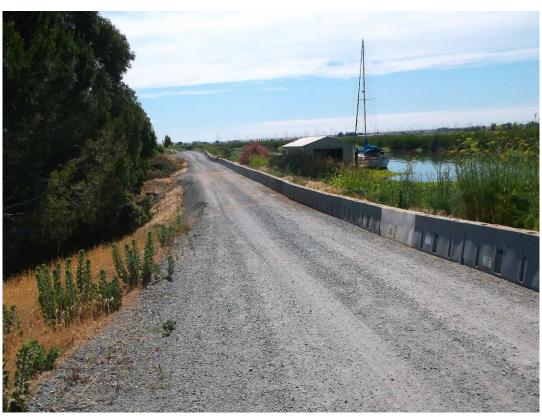

|
| Patrol Roads   |                                                                                                   |                |          |       |          |         |         |         |       |         |             |       |            |
| Slip out Eros. | Inspect/Photograph/Report/                                                                        |                |          |       |          |         |         |         |       |         |             |       |            |

Slip out Eros.

repair slipouts/erosion

# Bradford Reclamation District 2059

(Bradford Island)

Photos from Projects & Inspections

Ronald Mijares ~ Levee Superintendent



# **Bradford Reclamation District 2059**

07/01/2022 - 06/30/2022

## **Muscle Wall Installation Stations 165-170**





# Photos from Routine Levee Inspections (False River Salinity Barrier/Cattle)



**Beaver Den at Ferry Landing (Rodent Control)** 



# **Cracks located at Station Marker 160**



# **2022 Flood Fight Training Attendance (Emergency Planning)**





**Ross Island Sand & Gravel (Permits - Dredging Project)** 





# Fence Repair Project (Traffic Control) Mitigation Site



# **Erosion Repair Project at Station Marker 250**



# (Erosion & Levee Slope Rehabilitation Continued)



**Seepage & Crack Monitoring Station Marker 160** 





**Vegetation Control Station Marker 263** 



# **Vegetation Control Continued**



**Vegetation Control Continued** 





# **Seepage Monitoring & Slope Repair (Webster Property)**



# Levee Road Repair (DWR Indicator Box) Station 320



## Winter Storm Patr