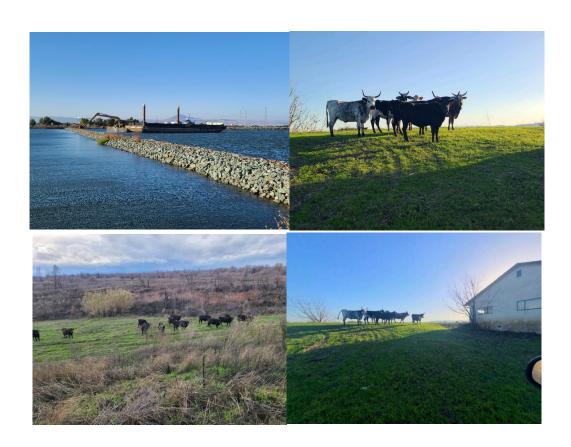

|                |          |       |          |         |         |         |       |         |             |       |            |
| Slip out Eros. | Inspect/Photograph/Report/                                                                        |                |          |       |          |         |         |         |       |         |             |       |            |

Slip out Eros.

repair slipouts/erosion

# Bradford Reclamation District 2059

(Bradford Island)

Photos from Projects & Inspections

Ronald Mijares ~ Levee Superintendent



# **Bradford Reclamation District 2059**

07/01/2022 - 06/30/2022

## **Muscle Wall Installation Stations 165-170**





# Photos from Routine Levee Inspections (False River Salinity Barrier/Cattle)



**Beaver Den at Ferry Landing (Rodent Control)** 



# **Cracks located at Station Marker 160**



# **2022 Flood Fight Training Attendance (Emergency Planning)**





**Ross Island Sand & Gravel (Permits - Dredging Project)** 





# Fence Repair Project (Traffic Control) Mitigation Site



# **Erosion Repair Project at Station Marker 250**



# (Erosion & Levee Slope Rehabilitation Continued)



**Seepage & Crack Monitoring Station Marker 160** 





**Vegetation Control Station Marker 263** 



# **Vegetation Control Continued**



**Vegetation Control Continued** 





# **Seepage Monitoring & Slope Repair (Webster Property)**



# Levee Road Repair (DWR Indicator Box) Station 320



## Winter Storm Patrols – Around Entire Island















# **Bradford Reclamation District 2059*